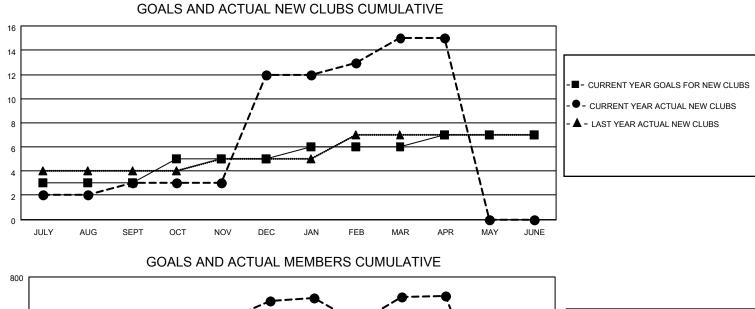

## LOCATION INDIA

District 324A4

Results as of: 4/30/2021

| Clubs                 |               |           |               | Members               |                        |                         |                                                    |  |
|-----------------------|---------------|-----------|---------------|-----------------------|------------------------|-------------------------|----------------------------------------------------|--|
| RESULTS FOR 2020-2021 |               |           |               | RESULTS FOR 2020-2021 |                        |                         |                                                    |  |
| QUARTER               | NEW CLUB GOAL | NEW CLUBS | DROPPED CLUBS | QUARTER               | BER GROWTH NET<br>GOAL | MEMBER GROWTH<br>ACTUAL | DROPPED<br>MEMBERS ACTUAL<br>(including transfers) |  |
| JULY/AUG/SEPT         | 3             | 3         | 1             | JULY/AUG/SEPT         | 60                     | 370                     | 71                                                 |  |
| OCT/NOV/DEC           | 2             | 9         | 0             | OCT/NOV/DEC           | 60                     | 648                     | 254                                                |  |
| JAN/FEB/MAR           | 1             | 3         | 5             | JAN/FEB/MAR           | 30                     | 256                     | 199                                                |  |
| APR/MAY/JUNE          | 1             | 0         | 0             | APR/MAY/JUNE          | 30                     | 12                      | 10                                                 |  |