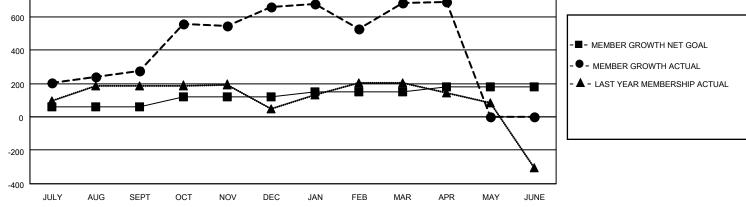

## LOCATION INDIA

District 324A4

Results as of: 4/30/2021

| Clubs                 |               |           |               | Members               |                        |                         |                                                    |  |
|-----------------------|---------------|-----------|---------------|-----------------------|------------------------|-------------------------|----------------------------------------------------|--|
| RESULTS FOR 2020-2021 |               |           |               | RESULTS FOR 2020-2021 |                        |                         |                                                    |  |
| QUARTER               | NEW CLUB GOAL | NEW CLUBS | DROPPED CLUBS | QUARTER               | BER GROWTH NET<br>GOAL | MEMBER GROWTH<br>ACTUAL | DROPPED<br>MEMBERS ACTUAL<br>(including transfers) |  |
| JULY/AUG/SEPT         | 3             | 3         | 1             | JULY/AUG/SEPT         | 60                     | 370                     | 71                                                 |  |
| OCT/NOV/DEC           | 2             | 9         | 0             | OCT/NOV/DEC           | 60                     | 648                     | 254                                                |  |
| JAN/FEB/MAR           | 1             | 3         | 5             | JAN/FEB/MAR           | 30                     | 256                     | 199                                                |  |
| APR/MAY/JUNE          | 1             | 0         | 0             | APR/MAY/JUNE          | 30                     | 12                      | 10                                                 |  |